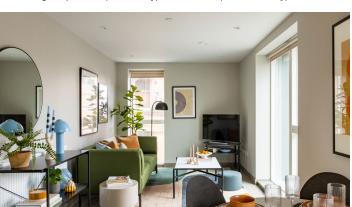

#### BEDROOM

Enjoy your king size ottoman bed with gas-lift storage base and bespoke bedside tables. There's also plenty of storage in the form of built-in wardrobes with floor-to-ceiling mirrors on the door