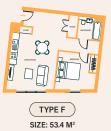

#### OTHER FLOORPLANS AVAILABLE:

Other apartment types may be available, speak to our team to see all layouts Disclaimer: Please note floor plans are not drawn to scale

SIZE: 60.5 - 60.7 M<sup>2</sup>

DINING TABLE & CHAIRS