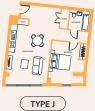

## Floorplan

TYPE A

SIZE: 47.2 - 49.8 M2

#### **APARTMENT SIZE**

47.2 - 49.8 m<sup>2</sup>