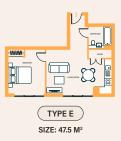

## Floorplan

TYPE A

SIZE: 47.2 - 49.8 M2

#### **APARTMENT SIZE**

47.2 - 49.8 m<sup>2</sup>