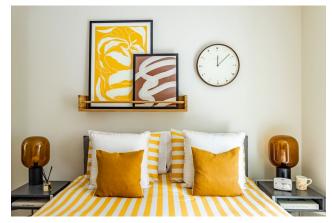

#### BEDROOM

Enjoy your king size ottoman bed with gas-lift storage base and bespoke bedside tables. There's also plenty of storage in the form of built-in wardrobes with floor-to-ceiling mirrors on the door