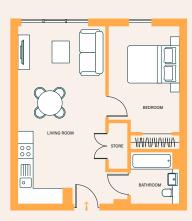

## Floorplan

TYPE A

SIZE: 47.2 - 49.8 M2

#### **ACCOMMODATION COMPRISES**

- Entrance
- Open plan living and kitchen
- Master bedroom
- Separate bathroom

#### **APARTMENT SIZE**

47.2 - 49.8 m<sup>2</sup>