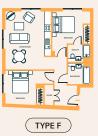

#### OTHER FLOORPLANS AVAILABLE:

Other apartment types may be available, speak to our team to see all layouts Disclaimer: Please note floor plans are not drawn to scale

SIZE: 70.4 - 70.5 M<sup>2</sup>

SIZE: 67.5 - 67.6 M<sup>2</sup>