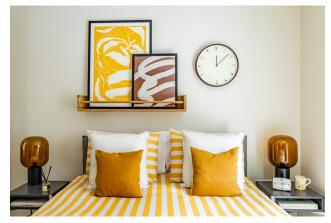

KING-SIZED BED & BED SIDE TABLE

SOFA

#### BEDROOM

Enjoy your king size ottoman bed with gas-lift storage base and bespoke bedside tables. There's also plenty of storage in the form of built-in wardrobes with floor-to-ceiling mirrors on the door