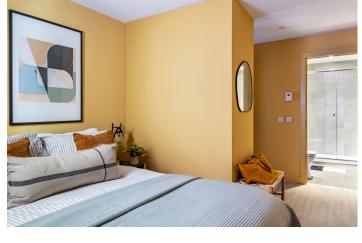

#### BEDROOM

Enjoy your king size ottoman bed with gas-lift storage base and bespoke bedside tables. There's also plenty of storage in the form of built-in wardrobes with floor-to-ceiling mirrors on the door