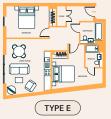

#### OTHER FLOORPLANS AVAILABLE:

Other apartment types may be available, speak to our team to see all layouts Disclaimer: Please note floor plans are not drawn to scale

SIZE: 70.4 - 70.5 M<sup>2</sup>

SIZE: 67.5 - 67.6 M<sup>2</sup>