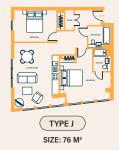

## Floorplan

TYPE A

SIZE: 67.1 - 67.5 M<sup>2</sup>

#### OTHER FLOORPLANS AVAILABLE:

Other apartment types may be available, speak to our team to see all layouts Disclaimer: Please note floor plans are not drawn to scale

SIZE: 70.4 - 70.5 M<sup>2</sup>

SIZE: 67.5 - 67.6 M<sup>2</sup>