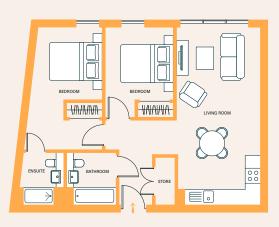

## Floorplan

TYPE A

SIZE: 67.1 - 67.5 M<sup>2</sup>

#### OTHER FLOORPLANS AVAILABLE:

Other apartment types may be available, speak to our team to see all layouts Disclaimer: Please note floor plans are not drawn to scale

SIZE: 70.4 - 70.5 M<sup>2</sup>

SIZE: 67.5 - 67.6 M<sup>2</sup>