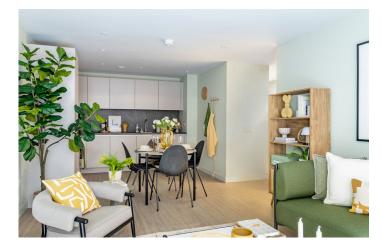

#### LIVING AREA

Our spacious living area comes all set with designer furniture, ready for you to get going from the very start. The bespoke furniture includes a sofa, coffee table, TV unit with storage, dining table, & dining chairs.