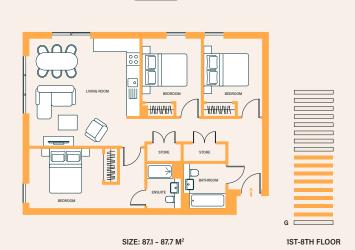

### **APARTMENT SIZE**

Type A: 87.1 - 87.7 m<sup>2</sup> Type B: 87.6 m<sup>2</sup>

### Floorplan

TYPE A