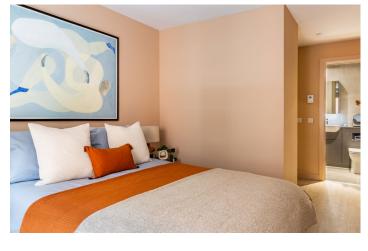

### BEDROOM

Enjoy your king size ottoman bed with gas-lift storage base and bespoke bedside tables. There's also plenty of storage in the form of built-in wardrobes with floor-to-ceiling mirrors on the door

KING-SIZED BED & BED SIDE TABLE

SOFA