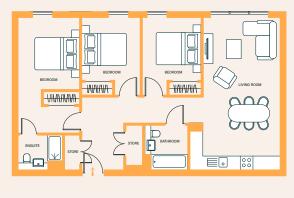

## Floorplan

TYPE B

SIZE: 87.6 M<sup>2</sup>

Disclaimer: Please note floor plans are not drawn to scale