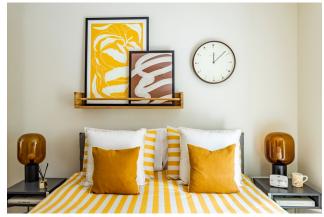

KING-SIZED BED & BED SIDE TABLE

SOFA

### BEDROOM

Enjoy your king size ottoman bed with gas-lift storage base and bespoke bedside tables. There's also plenty of storage in the form of built-in wardrobes with floor-to-ceiling mirrors on the door