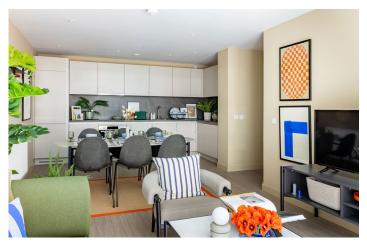

### LIVING AREA

Our spacious living area comes all set with designer furniture, ready for you to get going from the very start. The bespoke furniture includes a sofa, coffee table, TV unit with storage, dining table, & dining chairs.

### **CANDLERIGGS**

DINING TABLE & CHAIRS