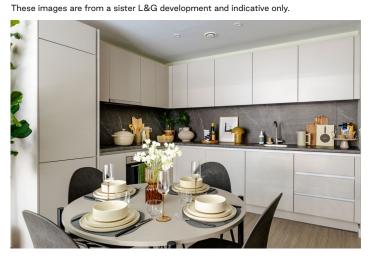

#### OTHER FLOORPLANS AVAILABLE:

Other apartment types may be available, speak to our team to see all layouts Disclaimer: Please note floor plans are not drawn to scale

15TH - 16TH FLOOR

DINING TABLE & CHAIRS

#### LIVING AREA

Our spacious living area comes all set with designer furniture, ready for you to get going from the very start. The bespoke furniture includes a sofa, coffee table, TV unit with storage, dining table, & dining chairs. Terrace furniture and rugs are also included in the penthouse furniture pack.