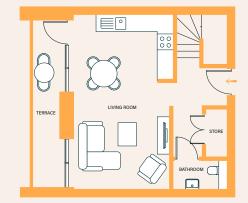

# Floorplan

TYPE A

SIZE: 75.6 - 78.2 M<sup>2</sup>

#### ACCOMMODATION COMPRISES

- Entrance
- Open plan living and kitchen
- Master bedroom
- Second bedroom
- One family bathroom and one separate downstairs WC
- Terrace

#### APARTMENT SIZE

75.6 - 78.2 m<sup>2</sup>