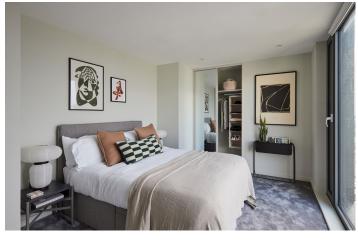

KING-SIZED BED & BED SIDE TABLE

SOFA

#### BEDROOM

Enjoy your king size ottoman bed with gas-lift storage base and bespoke bedside tables. There's also plenty of storage in the form of built-in wardrobes with floor-to-ceiling mirrors on the door and an extra ottoman in the penthouse bedrooms.