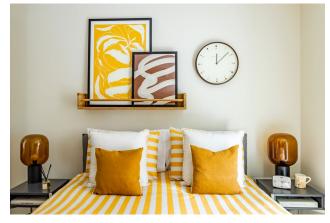

#### BEDROOM

Enjoy your king size ottoman bed with gas-lift storage base and bespoke bedside tables. There's also plenty of storage in the form of built-in wardrobes with floor-to-ceiling mirrors on the door and an extra ottoman in the penthouse bedrooms.